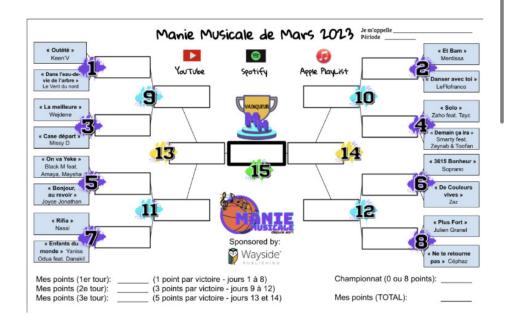

### Class activities & Field Trips

- Both EF6A and 6B enjoyed another workshop from Virtual Ventures today
  (March 20th). The workshop was titled Growing Greener, where students
  learned the ins and outs of conservation of energy and resources using
  Ozobots. On March 28th both classes will participate in another workshop
  called Putting Out the Fire. The students will learn about properties of light
  and sound by building and coding a fire alarm system on TinkerCAD Circuits.
- All Grade 4 to 6 classes are participating in Manie Musicale. It's an international French song competition for schools. Students listen to 2 French songs and vote on their favourite in a basketball March Madness style. Students are very engaged, singing and dancing in French class.